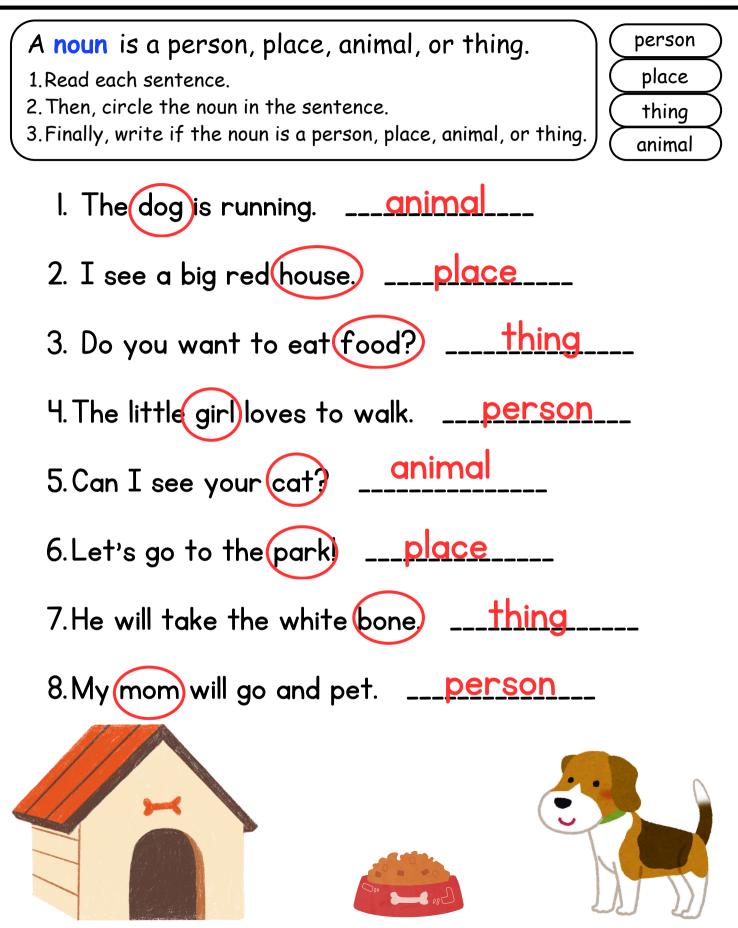

## Name:\_\_\_\_\_

| A noun is a person, place, animal, or thing.<br>1.Read each sentence.<br>2. Then, circle the noun in the sentence.<br>3. Finally, write if the noun is a person, place, animal, or thing.<br>animal |
|-----------------------------------------------------------------------------------------------------------------------------------------------------------------------------------------------------|
| I. The dog is running.                                                                                                                                                                              |
| 2. I see a big red house                                                                                                                                                                            |
| 3. Do you want to eat food?                                                                                                                                                                         |
| 4. The little girl loves to walk                                                                                                                                                                    |
| 5.Can I see your cat?                                                                                                                                                                               |
| 6.Let's go to the park!                                                                                                                                                                             |
| 7.He will take the white bone                                                                                                                                                                       |
| 8.My mom will go and pet                                                                                                                                                                            |
|                                                                                                                                                                                                     |

## Name:\_\_\_\_\_

| A noun is a person, place, animal, or thing.<br>1.Read each sentence.<br>2. Then, circle the noun in the sentence.<br>3. Finally, write if the noun is a person, place, animal, or thing.<br>animal |
|-----------------------------------------------------------------------------------------------------------------------------------------------------------------------------------------------------|
| I. The dog is running                                                                                                                                                                               |
| 2. I see a big red house.                                                                                                                                                                           |
| 3. Do you want to eat food?                                                                                                                                                                         |
| 4. The little girl loves to walk                                                                                                                                                                    |
| 5.Can I see your cat?                                                                                                                                                                               |
| 6.Let's go to the park!                                                                                                                                                                             |
| 7.He will take the white bone                                                                                                                                                                       |
| 8.My mom will go and pet                                                                                                                                                                            |
|                                                                                                                                                                                                     |

## Name: <u>ANSWERS</u>

©MrsWoodWorks www.mrswoodworksweb.com