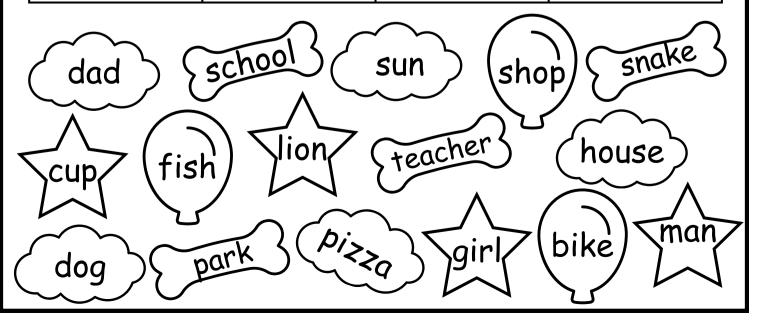

## <u>A noun is a person, place, animal, or thing.</u>

<u>Directions</u>: Read all the words. Decide if each noun is a person, place, thing, or animal. Write it into the correct column. Color the word you sorted. Repeat these steps until all words are crossed out.

| PERSON | PLACE | THING | ANIMAL |
|--------|-------|-------|--------|
|        |       |       |        |
|        |       |       |        |
|        |       |       |        |
|        |       |       |        |
|        |       |       |        |
|        |       |       |        |
|        |       |       |        |