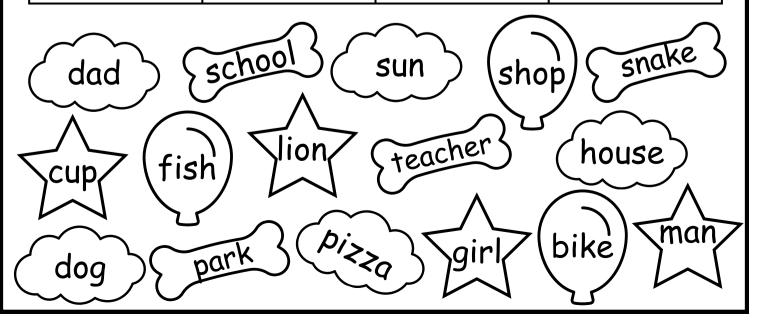

## <u>A noun is a person, place, animal, or thing.</u>

<u>Directions</u>: Read all the words. Decide if each noun is a person, place, thing, or animal. Write it into the correct column. Color the word you sorted. Repeat these steps until all words are crossed out.

| PERSON | PLACE | THING | ANIMAL |
|--------|-------|-------|--------|
|        |       |       |        |
|        |       |       |        |
|        |       |       |        |
|        |       |       |        |
|        |       |       |        |
|        |       |       |        |
|        |       |       |        |